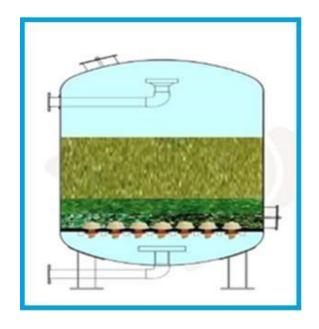

## PRESSURE GLASS FILTER MEDIA

Pressure Glass Filter Media Activated. Resistant Filter Media from Glass is an Activated Filter Media manufactured from green glass to replace sand in all types of sand filters and all types of water filtration applications. The amorphous aluminosilicate glass proceeds through activation process to increase the surface area by more than 350 times over sand. The high surface nano-structure area is negatively charged to selectively adsorb organics, priority substances and small particles. The surface also has metal oxide catalysts that give a high redox potential to make Filter Media self-sterilizing which prevents bacteria mud-balling, coagulation and worm-hole channeling of unfiltered water through the filter bed.

## **Filter Details**

- Washed and sieved sand is used
- Collector with laterals
- Filtration velocity
- Test pressure
- Sight Glass is included or not included
- Manometer and air valve are included
- Internal pipe and fittings