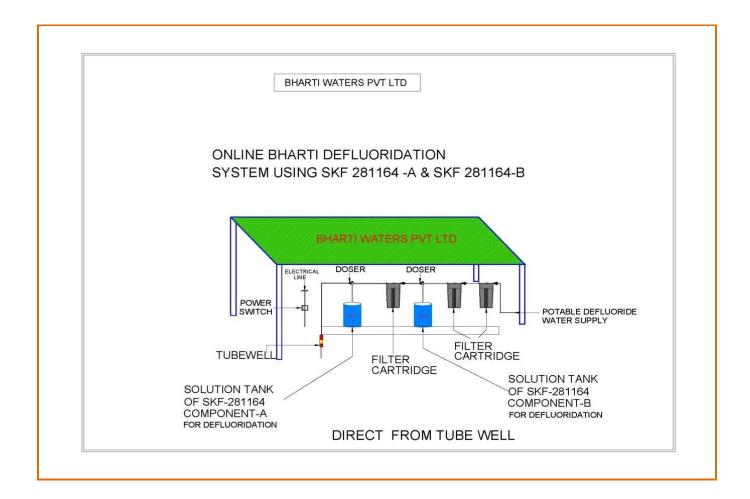

## SKF FLUORIDE REMOVAL ONLINE CHEMICALS

Bharti Patented 2 chemical fluoride removal technology is the only system in the world which uses chemical dosing for fluoride removal through precipitation. This is more effective and cost effective. It is much easier to use. After treatment from our unit, the water is as per the permissible limits of IS 10500.