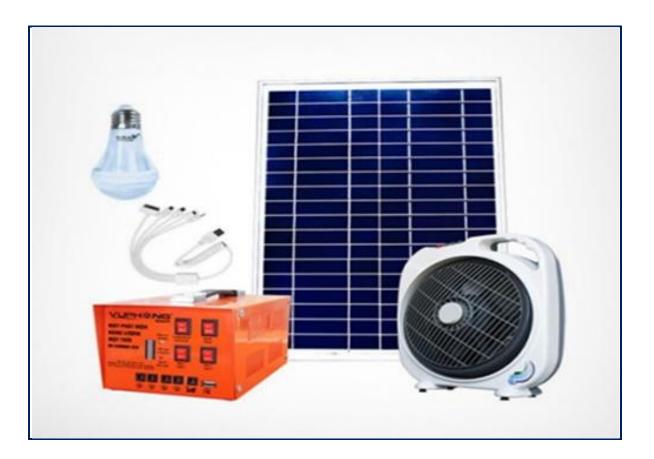

## Solar Power Pack

Solar Power Packs are a great option for rural electrification. They provides a comfortable level of illumination in one or more rooms of a house. The SHS consists of a PV module, control electronics, battery, and luminaire (s). There are several SHS models featuring 5 numbers of luminaires based on White Light Emitting Diode (W-LED). The "D.C. Models" could be used to run a small DC fan or a 12-V DC television along with the W-LED Lamps, while the "A.C. Models" could be used to run a fan and/or a television along with the W-LED Lamps.