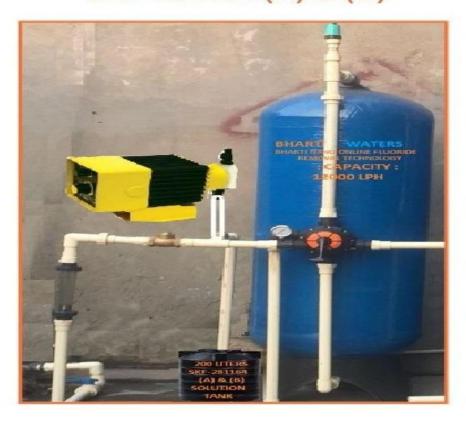

## BHARTI NANO ONLINE FLUORIDE REMOVAL TECHNOLOGY SKF 281164 (A) & (B)

## **Bharti Nano Fluoride Removal Technology SKF 281164**

Bharti Nano Fluoride Removal Technology SKF 281164 are made using very superior quality raw material and advanced equipment which can remove fluoride upto 7 PPM from water. Bharti Patented 2 chemical fluoride removal technology is the only system in the world which uses chemical dosing for fluoride removal through precipitation. This is more effective and cost effective. It is much easier to use. After treatment from our unit, the water is as per the permissible limits of IS 10500.